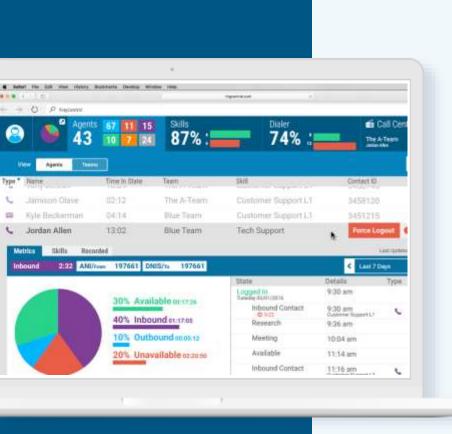

# Focus the whole company on customer service

Leverage the power of UC + CC Collaborate across teams & agents Solve issues faster - the first time