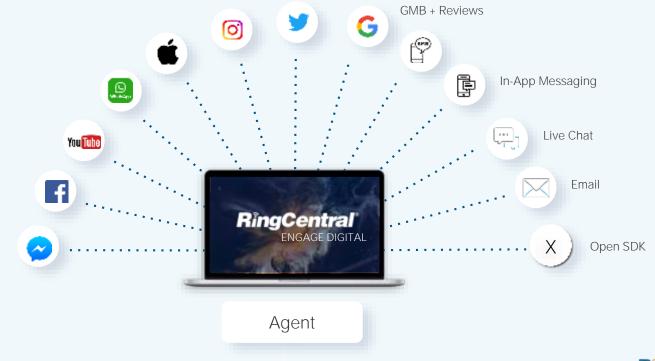

# A Single platform to manage every digital interaction

MESSAGING | SOCIAL | LIVE CHAT | REVIEWS | EMAIL | MOBILE APP | SOURCE SDK