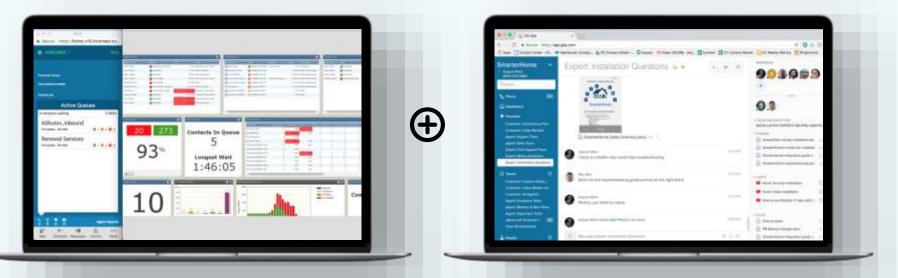

## Collaboration among employees and customers

All agent grouped automatically as teams

Way