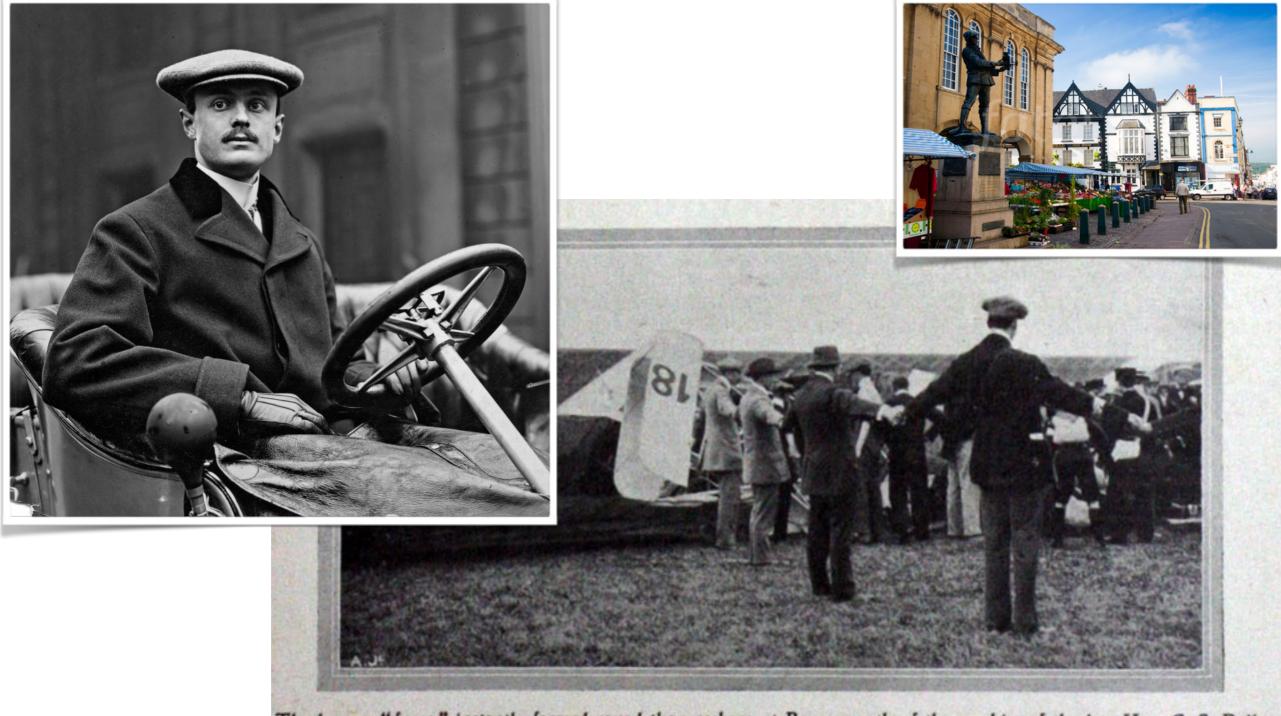

## The salesman, the engineer and the hyphen

The human "fence" instantly formed round the wreckage, at Bournemouth, of the machine of the late Hon. C. S. Rolls, to keep back the public from interfering with the doctors and others who were dealing with the accident.

### The salesman, the engineer and the hyphen