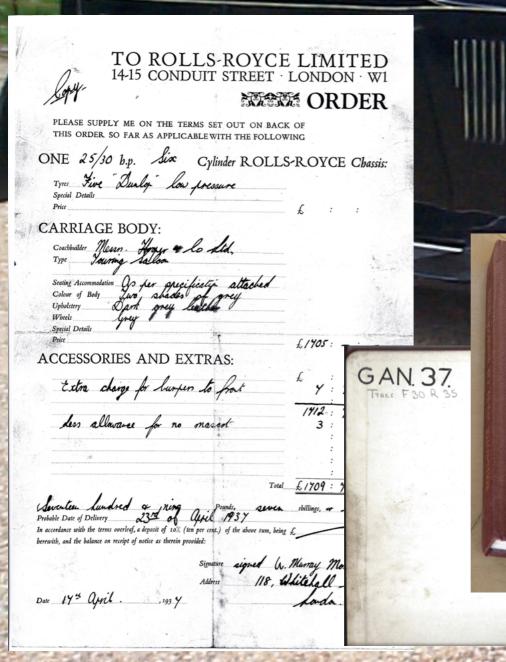

## The salesman, the engineer and the hyphen

The human "fence" instantly formed round the wreckage, at Bournemouth, of the machine of the late Hon. C. S. Rolls, to keep back the public from interfering with the doctors and others who were dealing with the accident.

### The salesman, the engineer and the hyphen

23/24

OFF SIDE

HEAD

LAMP

When the dynamo slows down, and its voltage falls below that of the battery, the current reverses through the series coil, and the effect of the shunt winding becomes neutralised, which results in the contacts falling apart.

### The salesman, the engineer and the hyphen