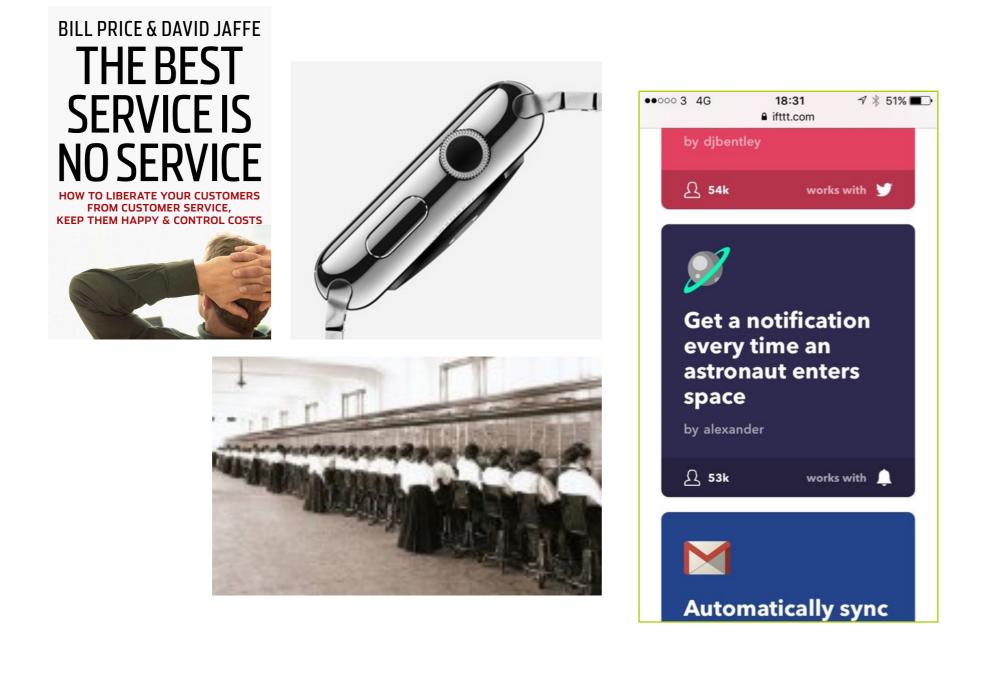

### Amazon's growth model The Best Service Is No Service

#### Amazon is aligned - The Best Service Is No Service