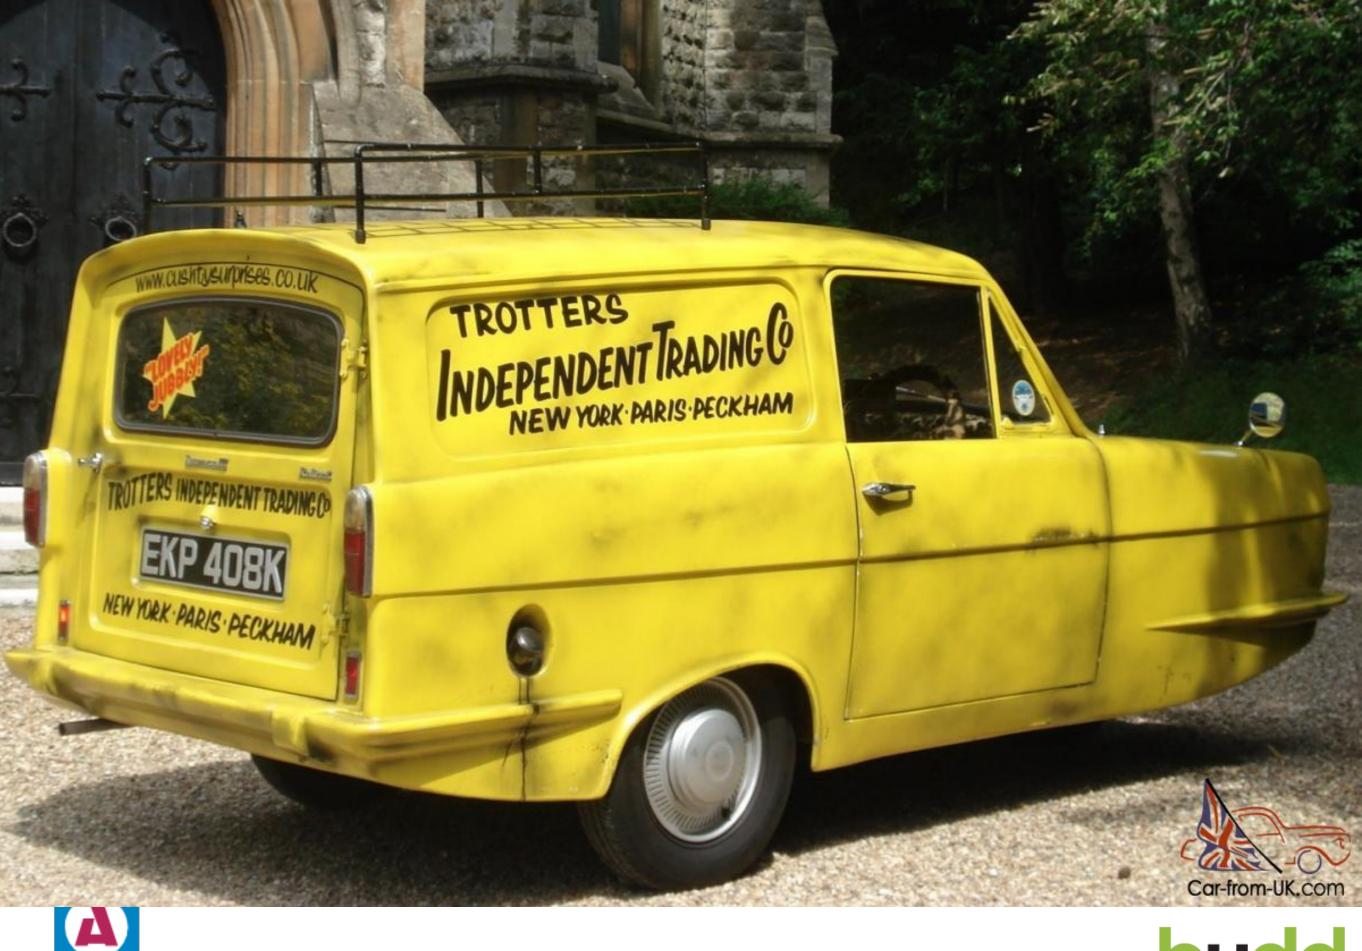

# The best in the world

..

In an old car you can drive up to anyone's front door and they'll be pleased to see you