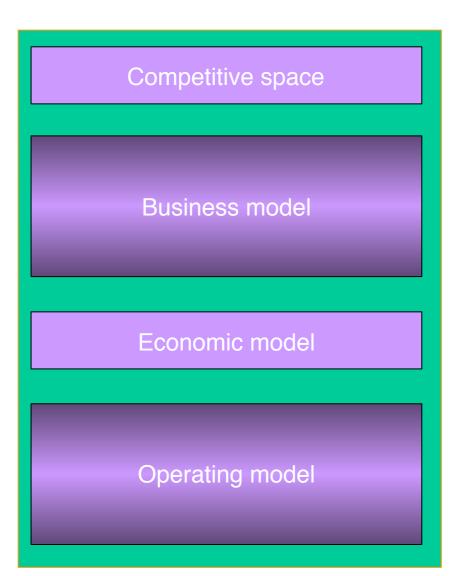

# Alignment

# Alignment of the contact centre and the business

# If the answer is "world class" then what is a better question ?