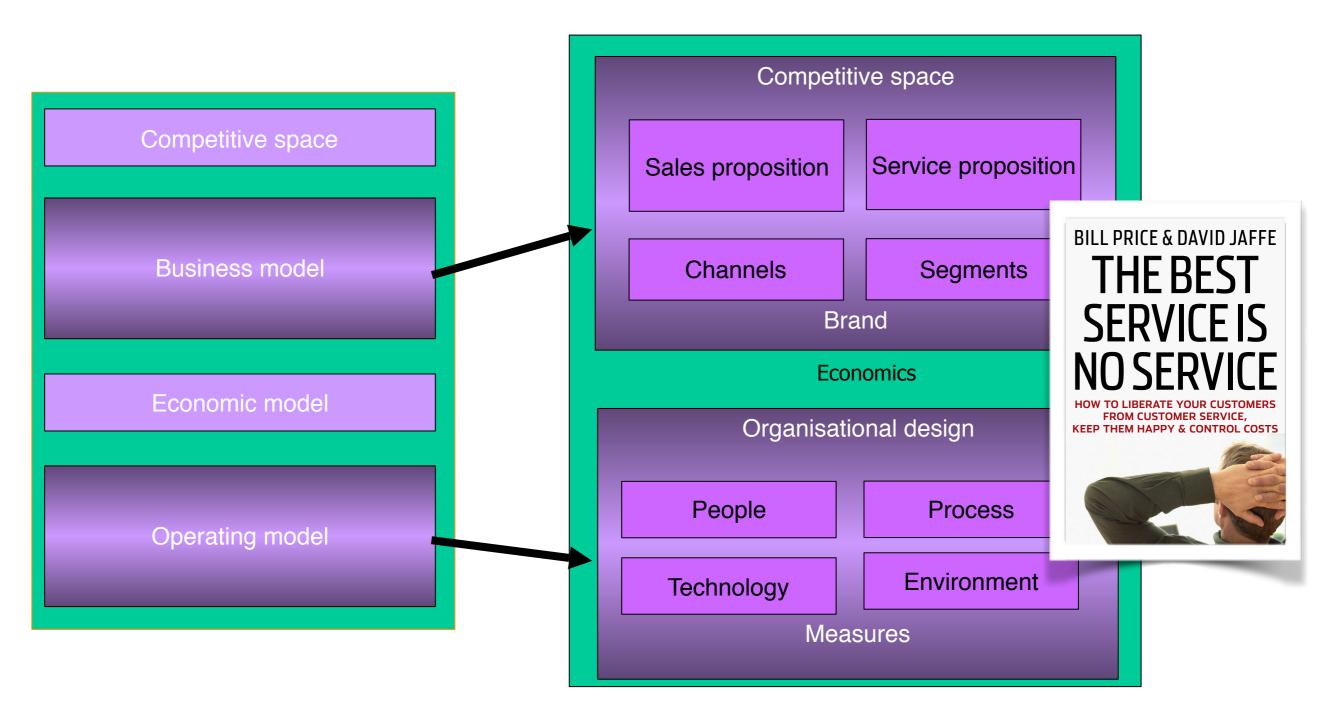

### Amazon's growth model The Best Service Is No Service

#### Amazon is aligned - The Best Service Is No Service