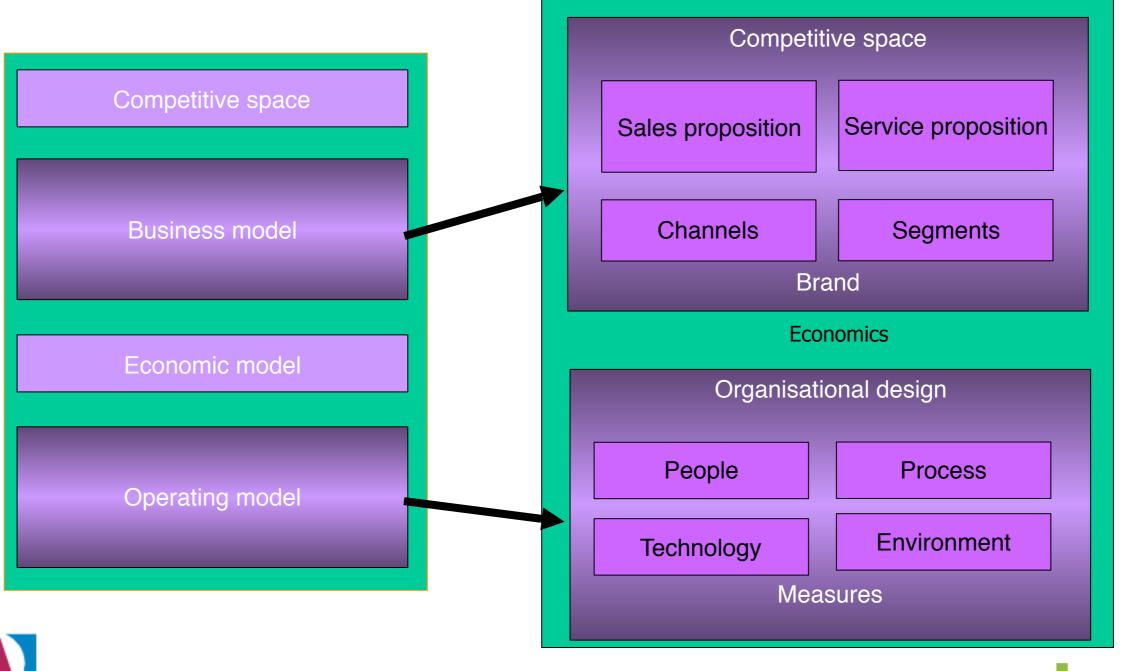

# Alignment

# Alignment of the contact centre and the business

# If the answer is "world class" then what is a better question ?