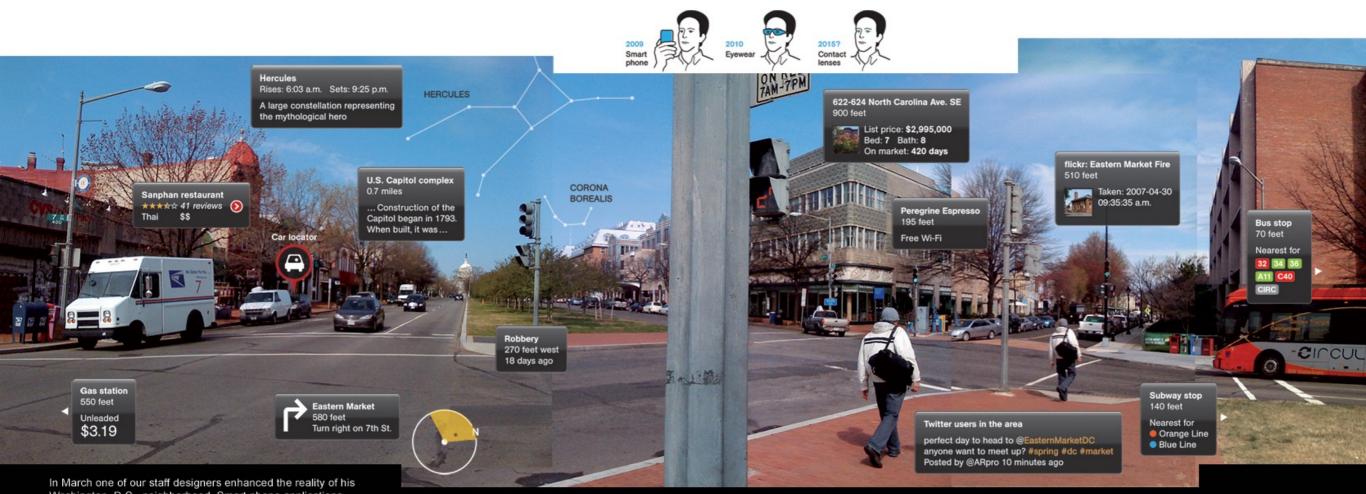

#### Augmented reality

In March one of our staff designers enhanced the reality of his Washington, D.C., neighborhood. Smart phone applications (apps) added layers of information to what he saw—called out in this composite of five photos, each taken with his phone.

UP AND AWAY Point your phone at the sky and find stars hidden by daylight. Aim at a tourist spot and see its history plus info for visitors. For an augmented-reality check, tap into crime stats. REAL DEALS Various apps can steer you to the cheapest gas around, mass-transit options, good food, and Wi-Fi spots. You can also learn the price of that town house that's up for sale. STREET PALS The Tweeps Around app tells if tweeters are near. Flickr displays area photos by members (Eastern Market, above). In the works: an app to match faces to social-network profiles.