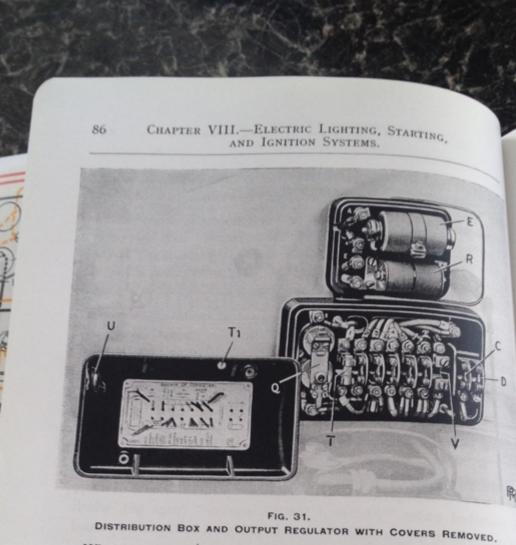

### The salesman, the engineer and the hyphen

23/24

OFF SIDE

HEAD

LAMP

When the dynamo slows down, and its voltage falls below that of the battery, the current reverses through the series coil, and the effect of the shunt winding becomes neutralised, which results in the contacts falling apart.

The automatic cut-out is carefully adjusted by Rolls-Royce Ltd. in the first instance, and should only be touched in exceptional circumstances.

The fuses in the distribution box, with the exception of the battery emergency fuse, V, and dynamo field fuse, T, which is of the cartridge type, are all of a single strand of No. 30 S.W.G. copper wire. Spare wire of this gauge is provided on a reel, U, in the inside of the box cover.

The emergency fuse, V, should be three at

(Insert in 25/30, facing page 8