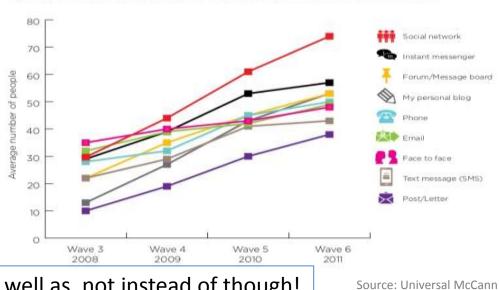

## Customers use multiple channels themselves

- In our lives, we use a wide range of channels to keep in contact with people
- The line between personal use and business use has become blurred
- Life is getting more complex and more *connected*
- It is all about context

Source: 'Becoming Digital by Default', Ember Services, 2012

"Approximately how many people do you stay in contact with in your personal life through the following means:

As well as, not instead of though!

"The socialisation of media: Wave 6", 2012 (N=37,600)

- Customers expect to be able to use many of these channels to interact with organisations that they do business with
- 29% of us are 'super-user device junkies' with 7+ connected devices in the home (53% have 4-6 devices). Source: Intersperience, 2012