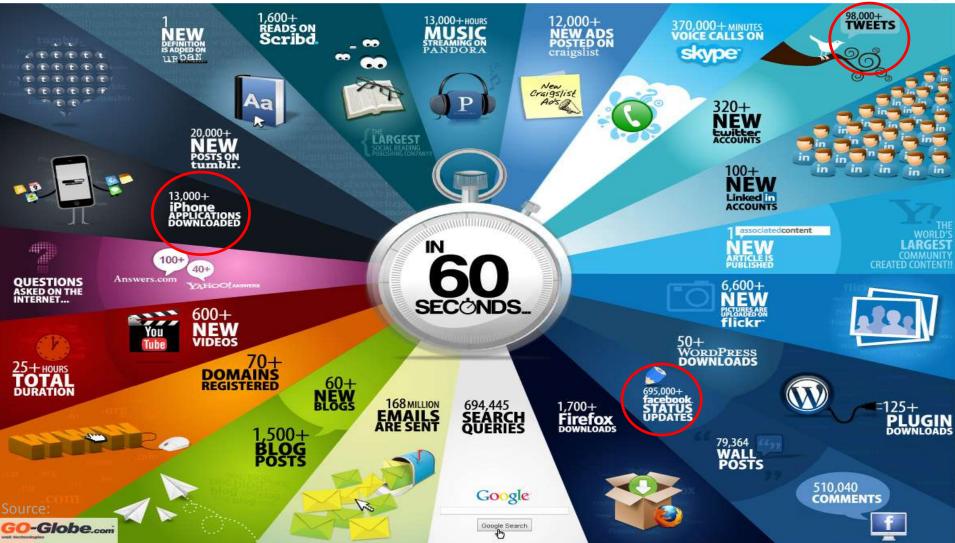

## The world of social and digital?

**Ember** 

.....This stuff is scary we used to only worry about how many phone numbers we had!

In 60 seconds.....that's +350m tweets in the next hour!

By the way that's 625m
facebook status
updates globally since I
started this
presentation!