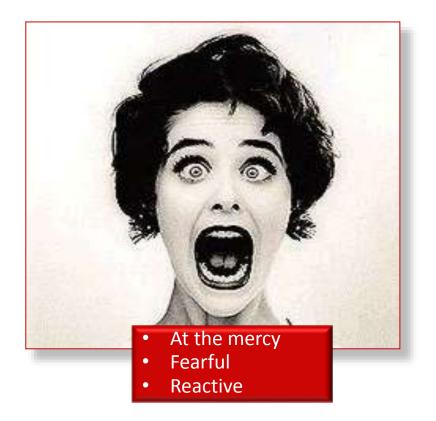

## And so the organisation has gone from...

• Piranhas...

... to paranoid

How is the initiative to be regained?