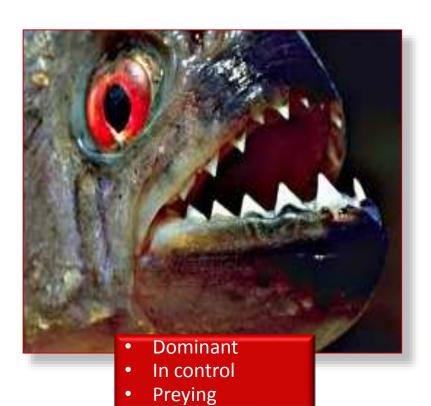

## And so the organisation has gone from...

• Piranhas...

... to paranoid

How is the initiative to be regained?