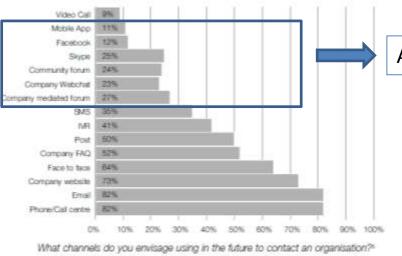

## Customers use multiple channels themselves

- In our lives, we use a wide range of channels to keep in contact with people
- The line between personal use and business use has become blurred
- Life is getting more complex and more *connected*
- It is all about context

Source: 'Becoming Digital by Default', Ember Services, 2012

"Approximately how many people do you stay in contact with in your personal life through the following means:

As well as, not instead of though!

"The socialisation of media: Wave 6", 2012 (N=37,600)

- Customers expect to be able to use many of these channels to interact with organisations that they do business with
- 29% of us are 'super-user device junkies' with 7+ connected devices in the home (53% have 4-6 devices). Source: Intersperience, 2012