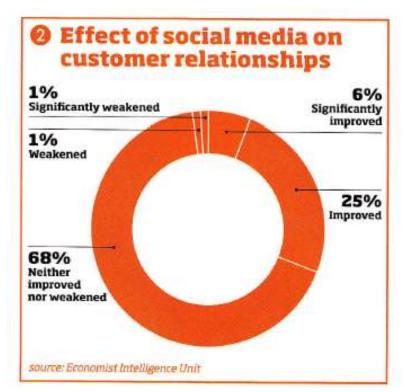

## Why this matters – the evidence...

- 90% of businesses believe multi-channel is important, yet 70% acknowledge they are not delivering it effectively; with 1 in 4 claiming a poor experience and only 3% rating it 'excellent'.
- 67% of organisations want to use social media in customer service – only 18% do.
- 80% of first contact is now via the web and rising (though 37% of those who couldn't immediately find what they wanted picked up the phone).
- Generation Y use the phone service as a channel 30% less than baby boomers.