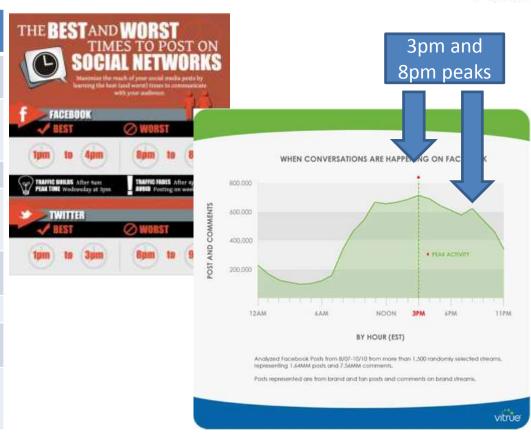

Companies need to identify and analyse and understand when their customers want to contact them and when

...Beware though don't just monitor, manage

\*Source: socialbakers, Mashable March 2013