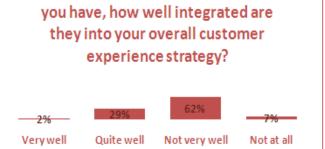

## These change everything

 What channels do you use most to communicate with your friends?

## Customers use multiple channels themselves

- In our lives, we use a wide range of channels to keep in contact with people
- The line between personal use and business use has become blurred
- Life is getting more complex and more *connected*
- It is all about context