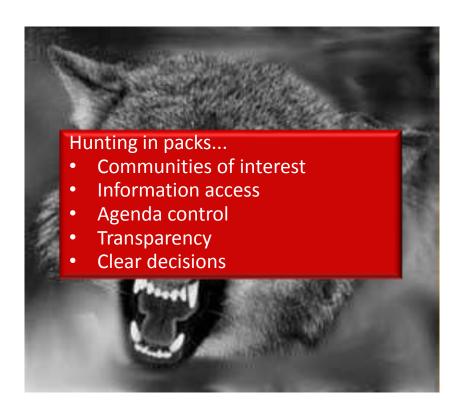

## And so the organisation has gone from...

• Piranhas...

... to paranoid

How is the initiative to be regained?