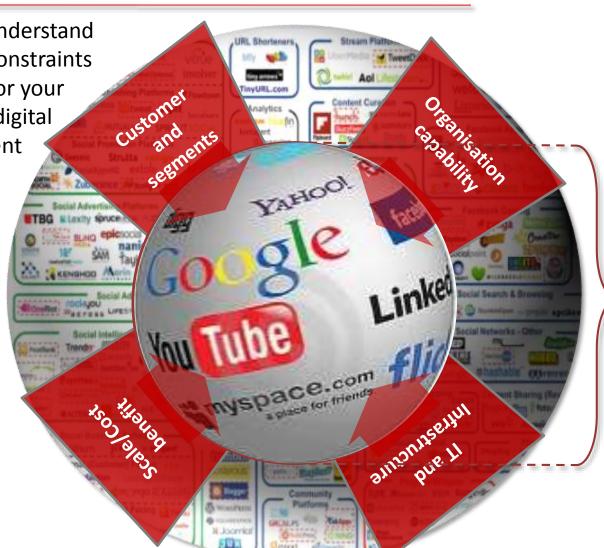

## The art of the possible should be framed by hard science...

There is a need to understand the opportunities, constraints and dependencies for your organisation of the digital customer engagement

world:

 Using digital to step ahead

 Using digital to breakthrough

 Recognizing what is practical and affordable

 Knowing where the benefits are.

Your digital strategy: only a subset of the possible is viable