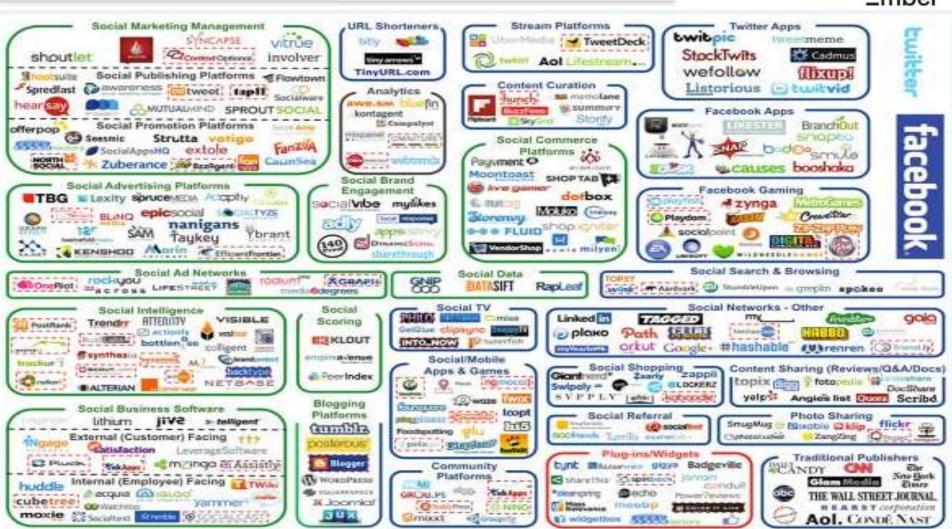

## The world of social and digital?

**Ember** 

.....This stuff is scary we used to only worry about how many phone numbers we had!

In 60 seconds.....that's +350m tweets in the next hour!