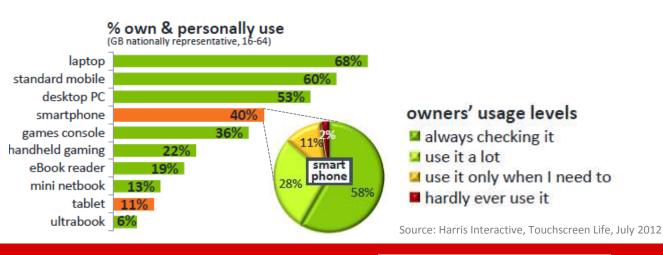

## These change everything

 What channels do you use most to communicate with your friends?

## Customers use multiple channels themselves

- In our lives, we use a wide range of channels to keep in contact with people
- The line between personal use and business use has become blurred
- Life is getting more complex and more *connected*
- It is all about context

Source: 'Becoming Digital by Default', Ember Services, 2012

"Approximately how many people do you stay in contact with in your personal life through the following means:

As well as, not instead of though!

"The socialisation of media: Wave 6", 2012 (N=37,600)

- Customers expect to be able to use many of these channels to interact with organisations that they do business with
- 29% of us are 'super-user device junkies' with 7+ connected devices in the home (53% have 4-6 devices). Source: Intersperience, 2012