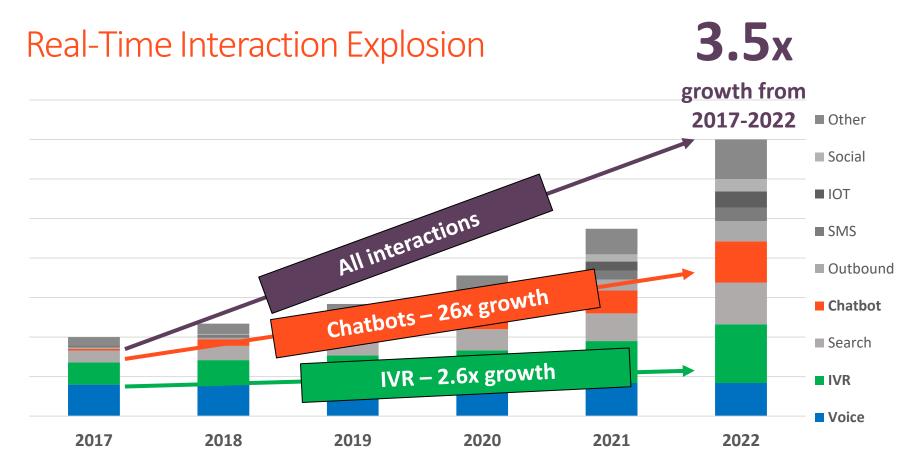

#### Gartner: "Plan Now for Critical Shifts in Customer Interaction Patterns," 2017

Total interactions indexed to 100 in 2017 and projected using Gartner phone interaction growth & Gartner channel mix. IVR includes both legacy IVR and well as related emerging technologies (Visual and AI-supported IVRs). Channels that did not represent a significant % of total in any period moved to "Other," which includes Email, Video, Chat, Co-browse, Kiosk, Communities, and AR/VR (categories per Gartner)