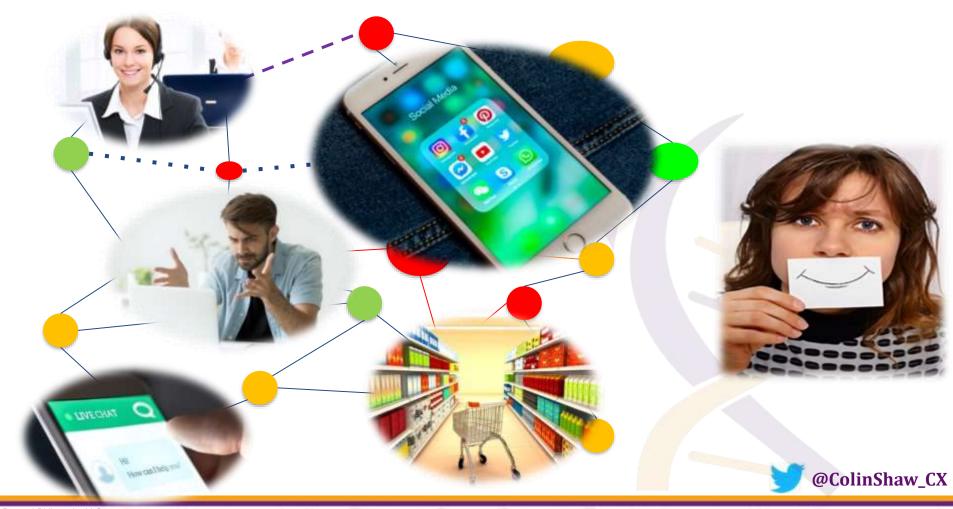

- 1. Identifying hidden unmet needs *things Customers don't know themselves.*
- 2. Humanizing technology
- 3. More emotionally intelligent agents